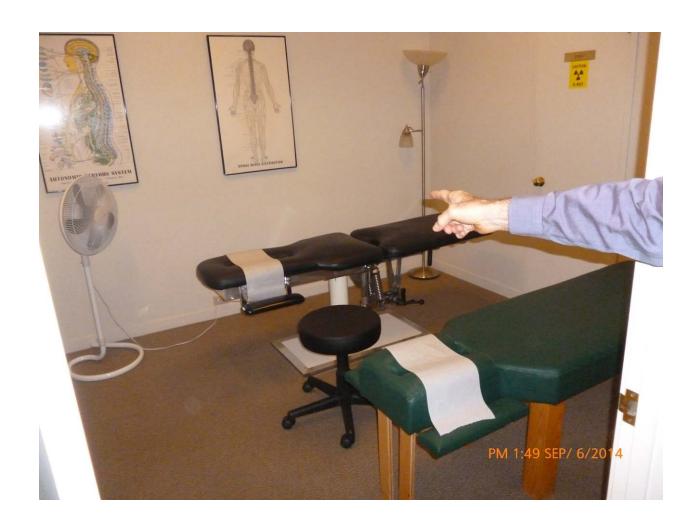

## FULLY EQUIPPED CHIROPRACTOR OFFICE FOR RENT

\$4950 / 1600ft² - Established Chiropractic Location - Ground Floor visibility @ new CPMC Hospital (downtown / Civic Center/ Van Ness)

Long established Chiropractic storefront available Oct. 1. Can also be a different medical use. Tenant is leaving most furniture, fixtures, X-ray equipment (new license required), extensive computer and video installations. Tenant paid \$80,000.00 for the practice 9 years ago. He is downsizing at a new location.