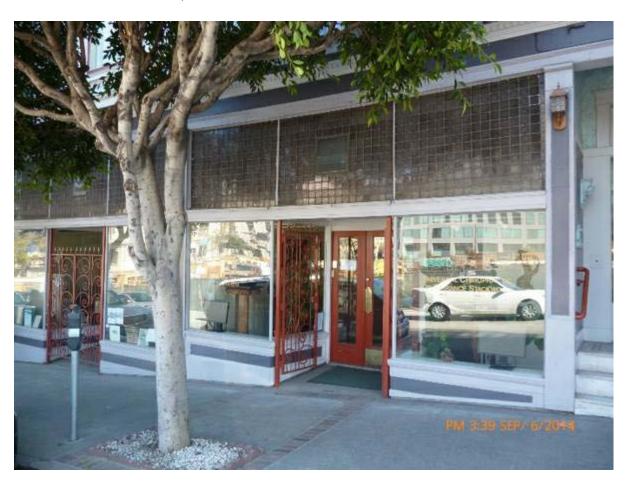

## FULLY EQUIPPED CHIROPRACTOR OFFICE FOR RENT

\$4950 / 1600ft² - Established Chiropractic Location - Ground Floor visibility @ new CPMC Hospital (downtown / Civic Center/ Van Ness)

Long established Chiropractic storefront available Oct. 1. Can also be a different medical use. Tenant is leaving most furniture, fixtures, X-ray equipment (new license required), extensive computer and video installations. Tenant paid \$80,000.00 for the practice 9 years ago. He is downsizing at a new location.

There has been a chiropractic practice at this location since 1985. Original name was Cathedral Hill Chiropractic, which name is still on an illuminated sign facing the intersection of Geary & Van Ness and could be reused.

The space is self-contained with direct access to the street. There is a white passenger zone in front of the building.