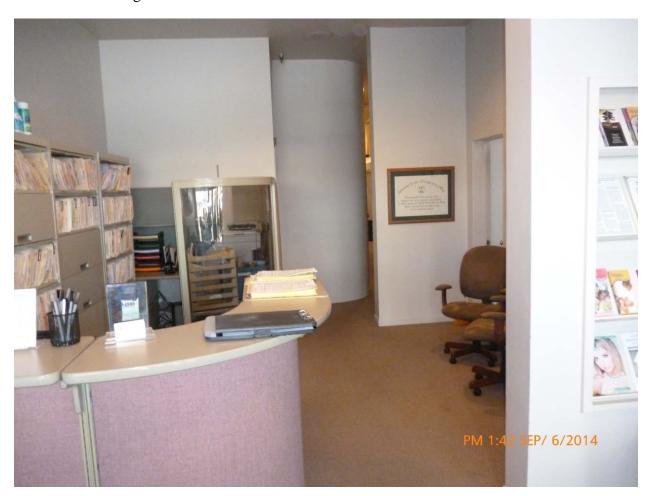

## FULLY EQUIPPED CHIROPRACTOR OFFICE FOR RENT

\$4950 / 1600ft² - Established Chiropractic Location - Ground Floor visibility @ new CPMC Hospital (downtown / Civic Center/ Van Ness)

Long established Chiropractic storefront available Oct. 1. Can also be a different medical use. Tenant is leaving most furniture, fixtures, X-ray equipment (new license required), extensive computer and video installations. Tenant paid \$80,000.00 for the practice 9 years ago. He is downsizing at a new location.

This is across the street from what will the largest and newest hospital in San Francisco, the CPMC/Sutter Health Cathedral Hill campus.

Rent includes the use of all the existing improvements, which means there is a minimal set-up cost. Hot and cold water and sewer (very expensive in SF) are included in the rent. Space is fully sprinklered.