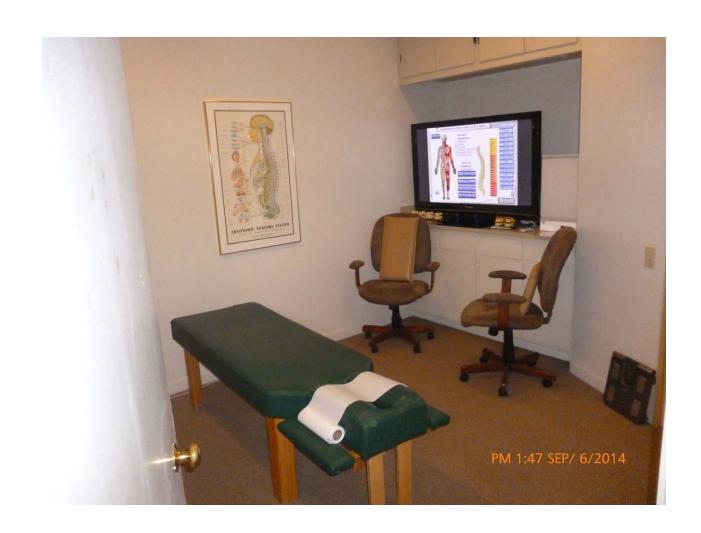

## FULLY EQUIPPED CHIROPRACTOR OFFICE FOR RENT

\$4950 / 1600ft² - Established Chiropractic Location - Ground Floor visibility @ new CPMC Hospital (downtown / Civic Center/ Van Ness)

Long established Chiropractic storefront available Oct. 1. Can also be a different medical use. Tenant is leaving most furniture, fixtures, X-ray equipment (new license required), extensive computer and video installations. Tenant paid \$80,000.00 for the practice 9 years ago. He is downsizing at a new location.

This is across the street from what will the largest and newest hospital in San Francisco, the CPMC/Sutter Health Cathedral Hill campus.

Rent includes the use of all the existing improvements, which means there is a minimal set-up cost. Hot and cold water and sewer (very expensive in SF) are included in the rent. Space is fully sprinklered.