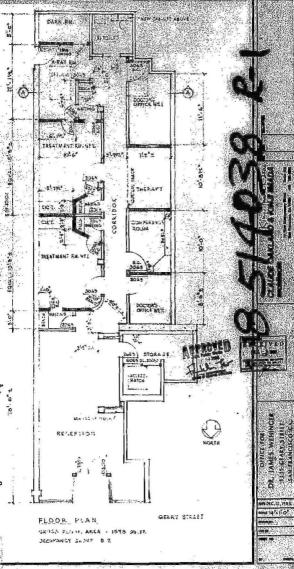

The space is self-contained with direct access to the street. There is a white passenger zone in front of the building.