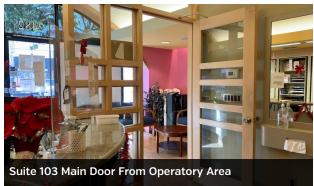

## **AVAILABLE SPACES:**

| SUITE 103 (±1,661 RSF) | Plumbed dental 5 operatories. Alternative address is 2482 Mission Street.    |
|------------------------|------------------------------------------------------------------------------|
| SUITE 103 A (±801 RSF) | Vacant office space.                                                         |
| SUITE 109 (±1,054 RSF) | Vacant medical office space.                                                 |
| SUITE 110 (±568 RSF)   | Vacant retail or office space. Load bearing wall between Suites 110 and 109. |