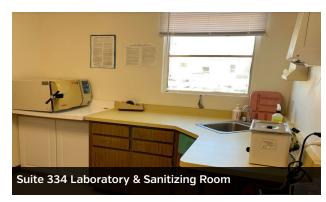

## **AVAILABLE SPACES:**

| SUITE 214 (±1,108 RSF) | Vacant medical office space.  |
|------------------------|-------------------------------|
| SUITE 220 (±1,006 RSF) | Vacant medical office space.  |
| SUITE 334 (±785 RSF)   | Plumbed dental 2 operatories. |