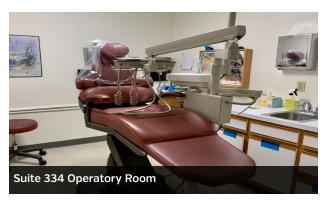

## **AVAILABLE SPACES:**

| SUITE 214 (±1,108 RSF) | Vacant medical office space.  |
|------------------------|-------------------------------|
| SUITE 220 (±1,006 RSF) | Vacant medical office space.  |
| SUITE 334 (±785 RSF)   | Plumbed dental 2 operatories. |