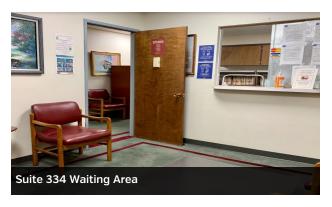

## **AVAILABLE SPACES:**

| SUITE 214 (±1,108 RSF) | Vacant medical office space.  |
|------------------------|-------------------------------|
| SUITE 220 (±1,006 RSF) | Vacant medical office space.  |
| SUITE 334 (±785 RSF)   | Plumbed dental 2 operatories. |