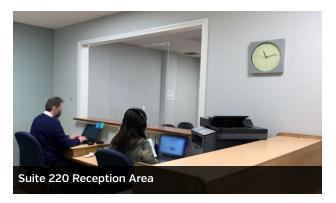

## **AVAILABLE SPACES:**

| SUITE 214 (±1,108 RSF) | Vacant medical office space.  |
|------------------------|-------------------------------|
| SUITE 220 (±1,006 RSF) | Vacant medical office space.  |
| SUITE 334 (±785 RSF)   | Plumbed dental 2 operatories. |