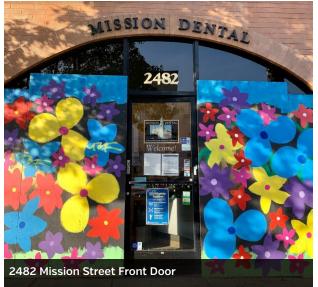

## **AVAILABLE SPACES:**

| SUITE 103 (±1,661 RSF) | Plumbed dental 5 operatories. Alternative address is 2482 Mission Street.    |
|------------------------|------------------------------------------------------------------------------|
| SUITE 103 A (±801 RSF) | Vacant office space.                                                         |
| SUITE 109 (±1,054 RSF) | Vacant medical office space.                                                 |
| SUITE 110 (±568 RSF)   | Vacant retail or office space. Load bearing wall between Suites 110 and 109. |