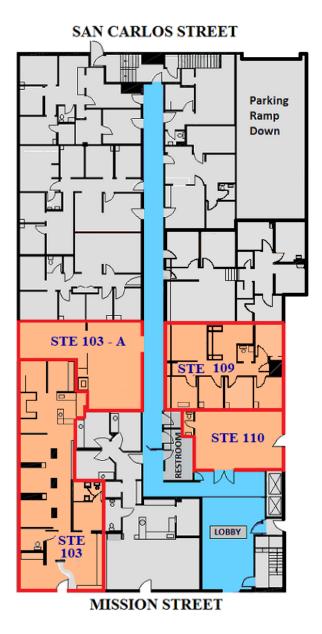

## **AVAILABLE SPACES:**

| SUITE 103 (±1,661 RSF) | Plumbed dental 5 operatories. Alternative address is 2482 Mission Street.    |
|------------------------|------------------------------------------------------------------------------|
| SUITE 103 A (±801 RSF) | Vacant office space.                                                         |
| SUITE 109 (±1,054 RSF) | Vacant medical office space.                                                 |
| SUITE 110 (±568 RSF)   | Vacant retail or office space. Load bearing wall between Suites 110 and 109. |