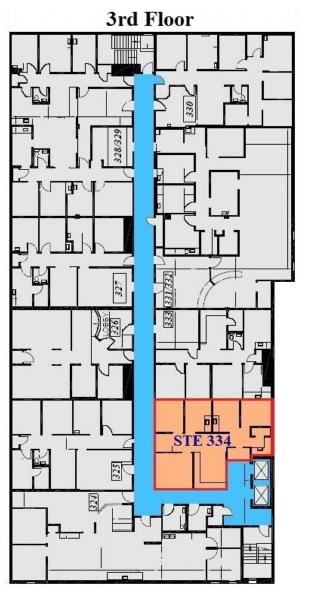

## **AVAILABLE SPACES:**

| SUITE 214 (±1,108 RSF) | Vacant medical office space.  |
|------------------------|-------------------------------|
| SUITE 220 (±1,006 RSF) | Vacant medical office space.  |
| SUITE 334 (±785 RSF)   | Plumbed dental 2 operatories. |