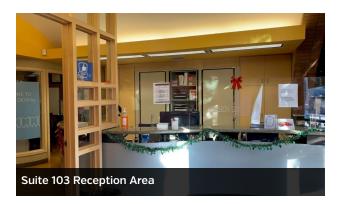

## **AVAILABLE SPACES:**

| SUITE 103 (±1,661 RSF) | Plumbed dental 5 operatories. Alternative address is 2482 Mission Street.    |
|------------------------|------------------------------------------------------------------------------|
| SUITE 103 A (±801 RSF) | Vacant office space.                                                         |
| SUITE 109 (±1,054 RSF) | Vacant medical office space.                                                 |
| SUITE 110 (±568 RSF)   | Vacant retail or office space. Load bearing wall between Suites 110 and 109. |