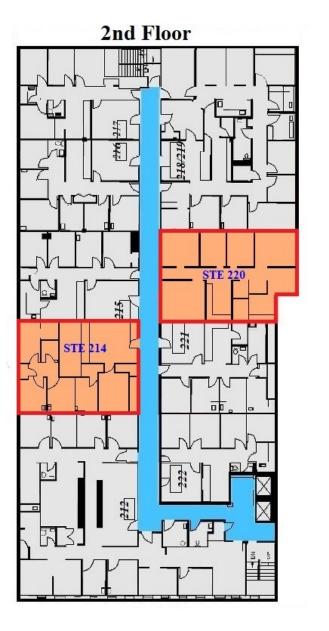

## **AVAILABLE SPACES:**

| SUITE 214 (±1,108 RSF) | Vacant medical office space.  |
|------------------------|-------------------------------|
| SUITE 220 (±1,006 RSF) | Vacant medical office space.  |
| SUITE 334 (±785 RSF)   | Plumbed dental 2 operatories. |