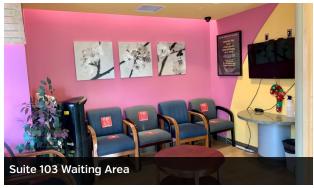

## **AVAILABLE SPACES:**

| SUITE 103 (±1,661 RSF) | Plumbed dental 5 operatories. Alternative address is 2482 Mission Street.    |
|------------------------|------------------------------------------------------------------------------|
| SUITE 103 A (±801 RSF) | Vacant office space.                                                         |
| SUITE 109 (±1,054 RSF) | Vacant medical office space.                                                 |
| SUITE 110 (±568 RSF)   | Vacant retail or office space. Load bearing wall between Suites 110 and 109. |