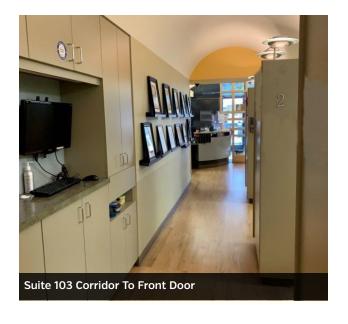

## **AVAILABLE SPACES:**

| SUITE 103 (±1,661 RSF) | Plumbed dental 5 operatories. Alternative address is 2482 Mission Street.    |
|------------------------|------------------------------------------------------------------------------|
| SUITE 103 A (±801 RSF) | Vacant office space.                                                         |
| SUITE 109 (±1,054 RSF) | Vacant medical office space.                                                 |
| SUITE 110 (±568 RSF)   | Vacant retail or office space. Load bearing wall between Suites 110 and 109. |