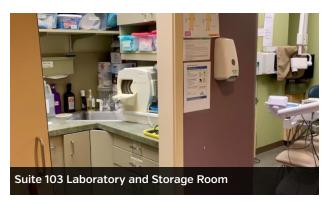

## **AVAILABLE SPACES:**

| SUITE 103 (±1,661 RSF) | Plumbed dental 5 operatories. Alternative address is 2482 Mission Street.    |
|------------------------|------------------------------------------------------------------------------|
| SUITE 103 A (±801 RSF) | Vacant office space.                                                         |
| SUITE 109 (±1,054 RSF) | Vacant medical office space.                                                 |
| SUITE 110 (±568 RSF)   | Vacant retail or office space. Load bearing wall between Suites 110 and 109. |