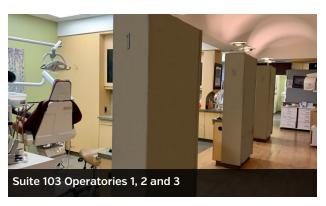

## **AVAILABLE SPACES:**

| SUITE 103 (±1,661 RSF) | Plumbed dental 5 operatories. Alternative address is 2482 Mission Street.    |
|------------------------|------------------------------------------------------------------------------|
| SUITE 103 A (±801 RSF) | Vacant office space.                                                         |
| SUITE 109 (±1,054 RSF) | Vacant medical office space.                                                 |
| SUITE 110 (±568 RSF)   | Vacant retail or office space. Load bearing wall between Suites 110 and 109. |