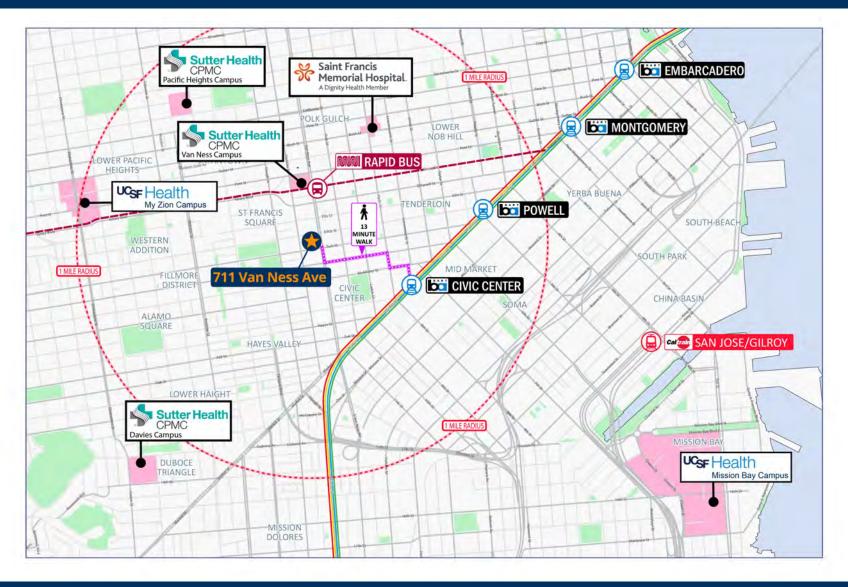

### **LOCATION**

- Central San Francisco location
- 2 blocks to San Francisco City Hall and Civic Center
- 5 blocks to Sutter Health's new state-of-the-art 274 bed CPMC Van Ness Campus
- Walking distance to extensive public transit network (including BART, Golden Gate Transit, MUNI)
- On-site secured parking