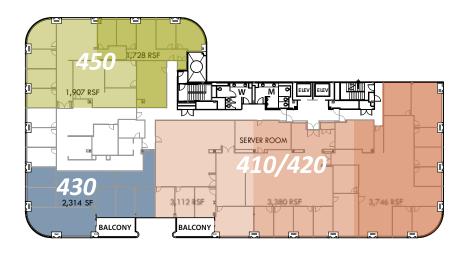

### **FOURTH FLOOR**

Suite 410/420

3,112 - 10,238 RSF

Professional Office layout. 8-10 window line offices, open layout for office intensive with conference rooms and storage

Suite 430

2,314 RSF

Professional Office layout. 5 private offices, open area for workstations, large conference room, private outdoor balcony.

Suite 450

1,728 - 3,635 RSF

Professional Office layout. Multiple offices along window line, two large interior conference rooms. Lots of natural light