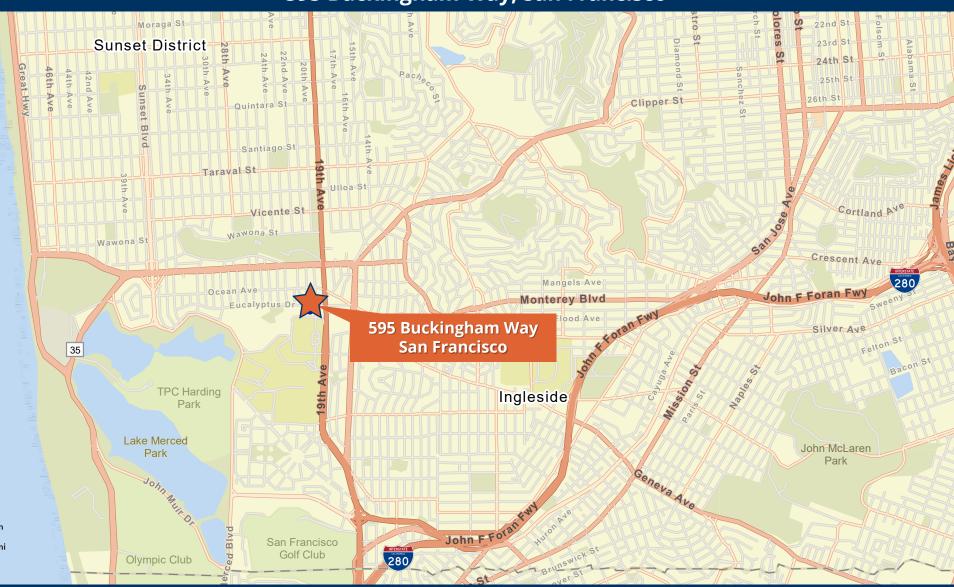

595 Buckingham Way, San Francisco

595 Buckingham Way, San Francisco

### **LOCATION**

- Stonestown Medical Building is adjacent to Stonestown Galleria, an extremely convenient and visible location on 19th Avenue (Target, Olive Garden, Apple Store)
- 3 miles to UCSF/Parnassus Campus 5 miles to Seton Medical Center
- Multiple public transit options via MUNI
- Near San Francisco State University