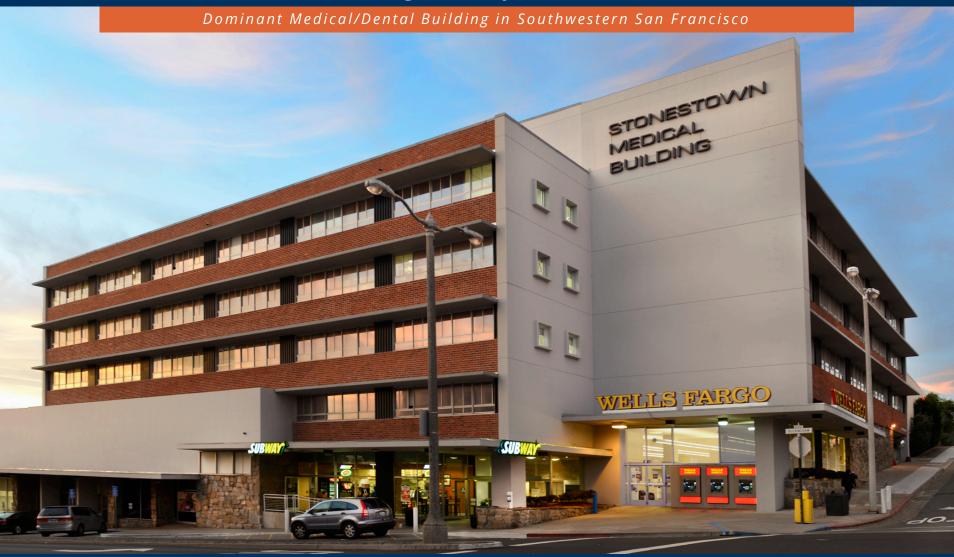

### BUILDING

- Stonestown Medical Building represents the highest quality medical/dental building in southwestern San Francisco that is currently undergoing a substantial upgrade
- Improvements include new common areas, lobby and other items
- Professional Medical and Dental Suites from 300 sf to 2,500 sf
- Parking in on-site deck and surface lot
- Patient drop-off area at front entrance
- New institutional owners initiating \$3 million improvement program
- Excellent views from many suites
- Broad mix of medical and dental users

# **Stonestown Medical Building** 595 Buckingham Way, San Francisco

595 Buckingham Way, San Francisco