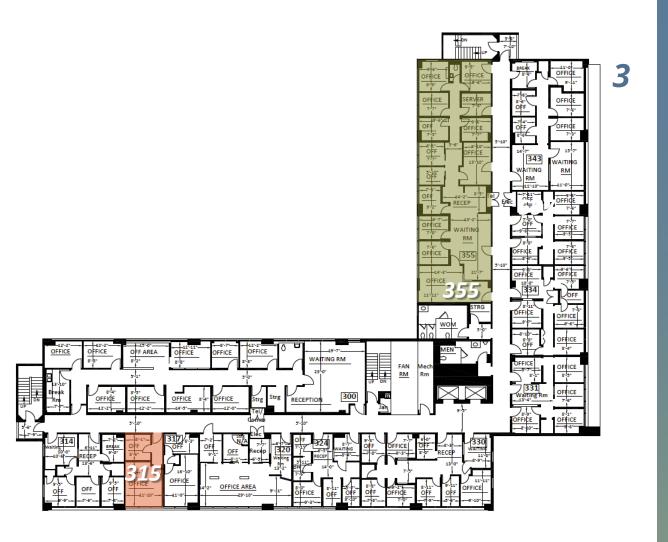

SECOND FLOOR

**Suite 203 345 RSF** 

Dental lab suite

**Suite 230 739 RSF** 

Dental suite with 2 operatories

595 Buckingham Way, San Francisco

THIRD FLOOR

**Suite 315 410 RSF** 

1 large office and 1 break room

Suite 355 2,208 RSF

Medical office space with 10 exam room and 2 offices

595 Buckingham Way, San Francisco