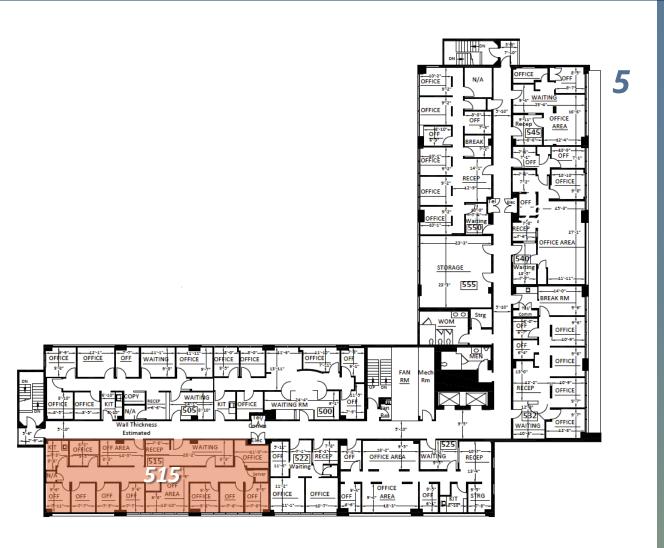

### **Suite 454 572 RSF**

Medical office space with 2 exam rooms

595 Buckingham Way, San Francisco

FIFTH FLOOR

Suite 515 2,053 RSF

Medical office space with 9 exam rooms, 1 office, large waiting room and kitchen