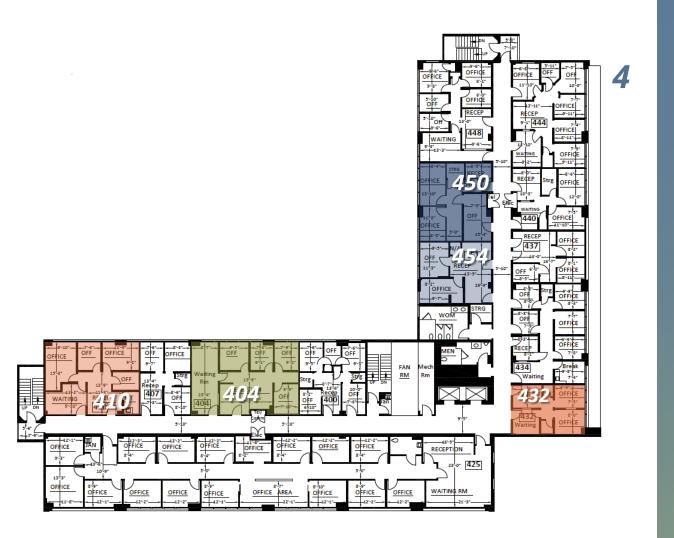

### **FOURTH FLOOR**

**Suite 404** 974 RSF

Former dermatology space with 3 exam rooms and 1 office

#### **Suite 410 861 RSF**

**Sublease** - Medical office space with 2-3 offices/exam rooms, break room and reception. Can be delivered furnished or unfurnished. Sublease through May 2022 with additional term available

#### **Suite 432 462 RSF**

Dental suite with 2 operatories

### **Suite 450** 716 RSF

Medical office space with 4 offices/ exam rooms. *Can be combined with Suite* 454 to total 1,186 RSF

### **Suite 454 572 RSF**

Medical office space with 2 exam rooms

595 Buckingham Way, San Francisco

FIFTH FLOOR

Suite 515 2,053 RSF

Medical office space with 9 exam rooms, 1 office, large waiting room and kitchen