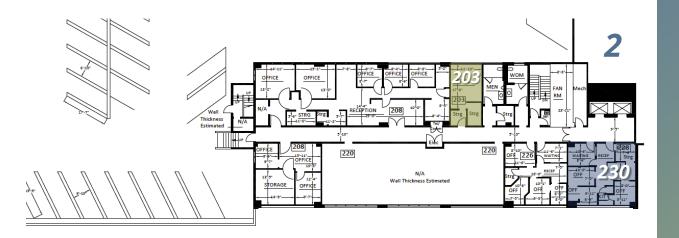

SECOND FLOOR

**Suite 203 345 RSF** 

Dental lab suite

**Suite 230 739 RSF** 

Dental suite with 2 operatories

595 Buckingham Way, San Francisco

THIRD FLOOR

**Suite 315 410 RSF** 