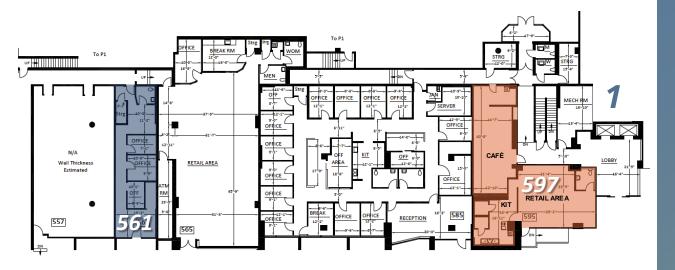

### FIRST FLOOR

**Suite 597 726 RSF** 

Lobby level, former café with vent hood and refrigerated display cases in place

Suite 561 1,074 RSF

Retail/street level suite with 2-3 offices, reception area and in-suite restroom