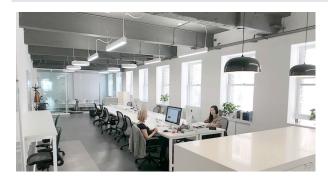

#### Highlights

- » Classic Union Square office/medical building
- » Recently remodeled office suite with clean layout
- » Workplace includes:
  - · Front open work area
  - Conference room
  - Kitchen
  - Two designated private offices (optional)
- » Fully furnished with knoll task chairs & benching
- » Large window line overlooking Post Street; great natural light
- » Steps from Bart/Muni and Union Square
- » Parking available in building
- » All janitorial, electiric, and internet included
- » Current Tenant is a neurotech group