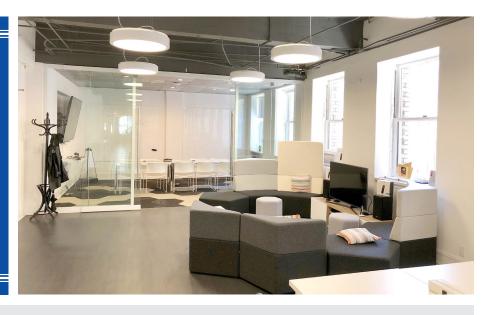

#### Highlights

- » Classic Union Square office/medical building
- » Recently remodeled office suite with clean layout
- » Workplace includes:
  - · Front open work area
  - Conference room
  - Kitchen
  - Two designated private offices (optional)
- » Fully furnished with knoll task chairs & benching
- » Large window line overlooking Post Street; great natural light
- » Steps from Bart/Muni and Union Square
- » Parking available in building
- » All janitorial, electiric, and internet included
- » Current Tenant is a neurotech group