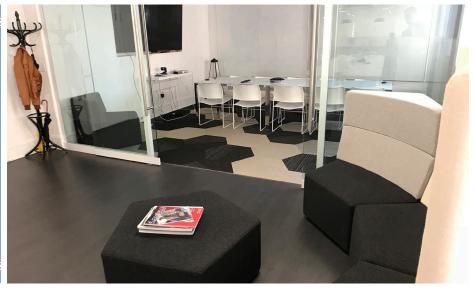

#### Highlights

- » Classic Union Square office/medical building
- » Recently remodeled office suite with clean layout
- » Workplace includes:
  - · Front open work area
  - Conference room
  - Kitchen
  - Two designated private offices (optional)
- » Fully furnished with knoll task chairs & benching
- » Large window line overlooking Post Street; great natural light
- » Steps from Bart/Muni and Union Square
- » Parking available in building
- » All janitorial, electiric, and internet included
- » Current Tenant is a neurotech group