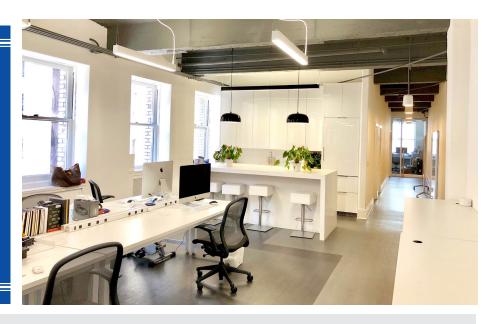

#### Highlights

- » Classic Union Square office/medical building
- » Recently remodeled office suite with clean layout
- » Workplace includes:
  - · Front open work area
  - Conference room
  - Kitchen
  - Two designated private offices (optional)
- » Fully furnished with knoll task chairs & benching
- » Large window line overlooking Post Street; great natural light
- » Steps from Bart/Muni and Union Square
- » Parking available in building
- » All janitorial, electiric, and internet included
- » Current Tenant is a neurotech group