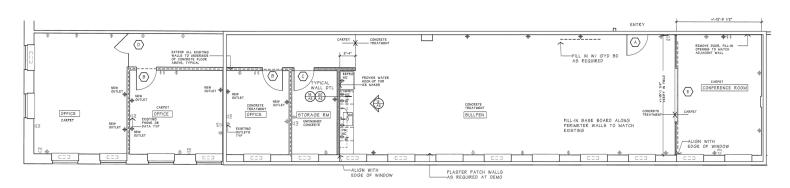

#### Highlights

- » Classic Union Square office/medical building
- » Recently remodeled office suite with clean layout
- » Workplace includes:
  - · Front open work area
  - Conference room
  - Kitchen
  - Two designated private offices (optional)
- » Fully furnished with knoll task chairs & benching
- » Large window line overlooking Post Street; great natural light
- » Steps from Bart/Muni and Union Square
- » Parking available in building
- » All janitorial, electiric, and internet included
- » Current Tenant is a neurotech group