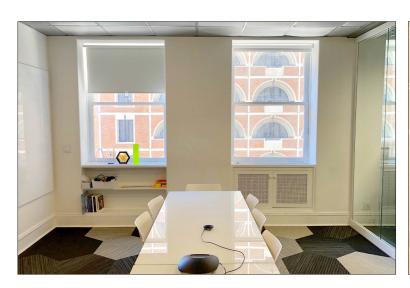

#### Highlights

- » Classic Union Square office/medical building
- » Recently remodeled office suite with clean layout
- » Workplace includes:
  - · Front open work area
  - Conference room
  - Kitchen
  - Two designated private offices (optional)
- » Fully furnished with knoll task chairs & benching
- » Large window line overlooking Post Street; great natural light
- » Steps from Bart/Muni and Union Square
- » Parking available in building
- » All janitorial, electiric, and internet included
- » Current Tenant is a neurotech group