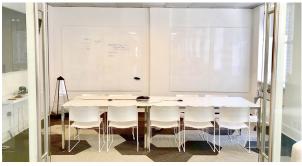

#### Highlights

- » Classic Union Square office/medical building
- » Recently remodeled office suite with clean layout
- » Workplace includes:
  - · Front open work area
  - Conference room
  - Kitchen
  - Two designated private offices (optional)
- » Fully furnished with knoll task chairs & benching
- » Large window line overlooking Post Street; great natural light
- » Steps from Bart/Muni and Union Square
- » Parking available in building
- » All janitorial, electiric, and internet included
- » Current Tenant is a neurotech group