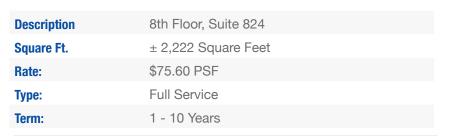

#### Highlights

- » Classic Union Square office/medical building
- » Recently remodeled office suite with clean layout
- » Workplace includes:
  - · Front open work area
  - Conference room
  - Kitchen
  - Two designated private offices (optional)
- » Fully furnished with knoll task chairs & benching
- » Large window line overlooking Post Street; great natural light
- » Steps from Bart/Muni and Union Square
- » Parking available in building
- » All janitorial, electiric, and internet included
- » Current Tenant is a neurotech group