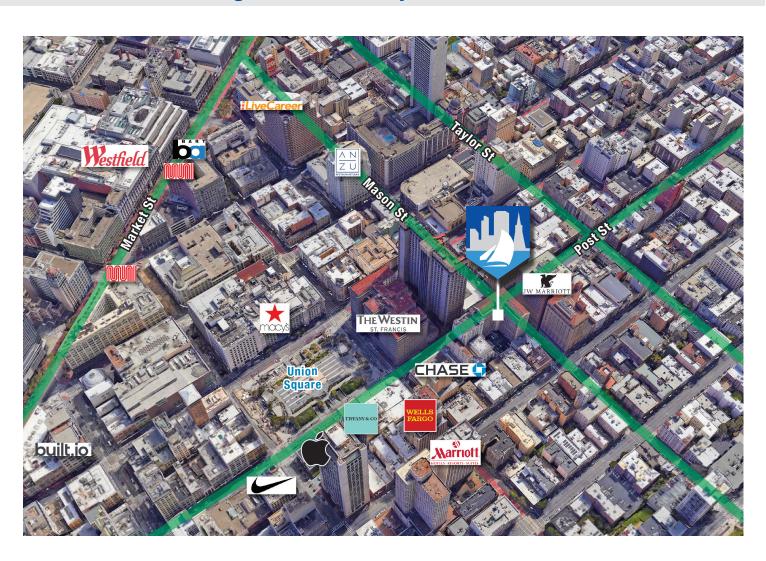

### **High End Union Square Sublease**

#### Highlights

- » Classic Union Square office/medical building
- » Recently remodeled office suite with clean layout
- » Workplace includes:
  - · Front open work area
  - Conference room
  - Kitchen
  - Two designated private offices (optional)
- » Fully furnished with knoll task chairs & benching
- » Large window line overlooking Post Street; great natural light
- » Steps from Bart/Muni and Union Square
- » Parking available in building
- » All janitorial, electiric, and internet included
- » Current Tenant is a neurotech group