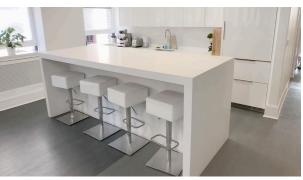

#### Highlights

- » Classic Union Square office/medical building
- » Recently remodeled office suite with clean layout
- » Workplace includes:
  - · Front open work area
  - Conference room
  - Kitchen
  - Two designated private offices (optional)
- » Fully furnished with knoll task chairs & benching
- » Large window line overlooking Post Street; great natural light
- » Steps from Bart/Muni and Union Square
- » Parking available in building
- » All janitorial, electiric, and internet included
- » Current Tenant is a neurotech group