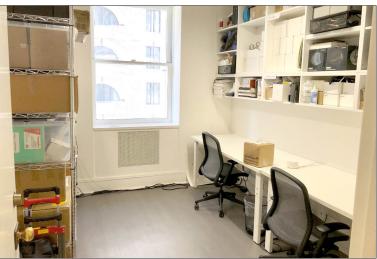

#### Highlights

- » Classic Union Square office/medical building
- » Recently remodeled office suite with clean layout
- » Workplace includes:
  - · Front open work area
  - Conference room
  - Kitchen
  - Two designated private offices (optional)
- » Fully furnished with knoll task chairs & benching
- » Large window line overlooking Post Street; great natural light
- » Steps from Bart/Muni and Union Square
- » Parking available in building
- » All janitorial, electiric, and internet included
- » Current Tenant is a neurotech group