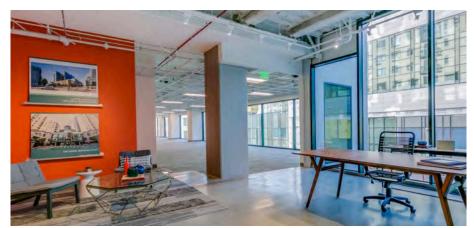

#### Suite 240 1,116 RSF

Mostly open space. Immediately off elevator lobby, with excellent visibility. 4 private offices

#### Suite 300 1,565 RSF

5 offices/exam rooms. Close to elevator lobby. Excellent natural light. *Can be combined with Suite 310 to total 4,531 SF* 