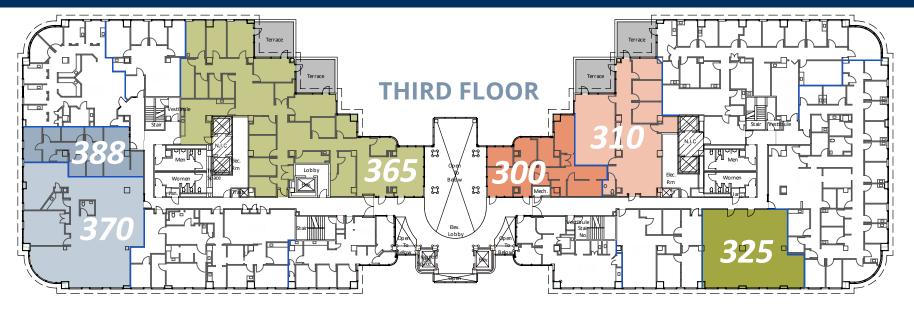

### Suite 300/310 4,531 RSF

Unique opportunity to lease suite with immediate proximity to elevator lobby, excellent identity and an abundance of natural light

#### Suite 300 1,565 RSF

5 offices/exam rooms. Close to elevator lobby. Excellent natural light. *Can be combined with Suite 310 to total 4,531 SF* 

### Suite 310 2,966 RSF

3 offices/exam rooms. Very large conference room. Excellent natural light. *Can be combined with Suite 300 to total 4,531 SF* 

#### Suite 325 1,831 RSF Open area, ready for build-out

#### Suite 365 6,282 RSF

12 exam rooms, 1 exam room with sink/cabinets, 4 offices, very large kitchen. Immediately off elevator lobby. Excellent natural light

#### Suite 370 3,261 RSF

Mostly open corner space with excellent glass-line. 2 offices and large conference room. *Can be combined with Suite 388 to total 4,584 SF* 

#### Suite 388 1,323 RSF

Medical suite with 6 offices/exam rooms. *Can be combined with Suite 370 to total 4,584 SF*