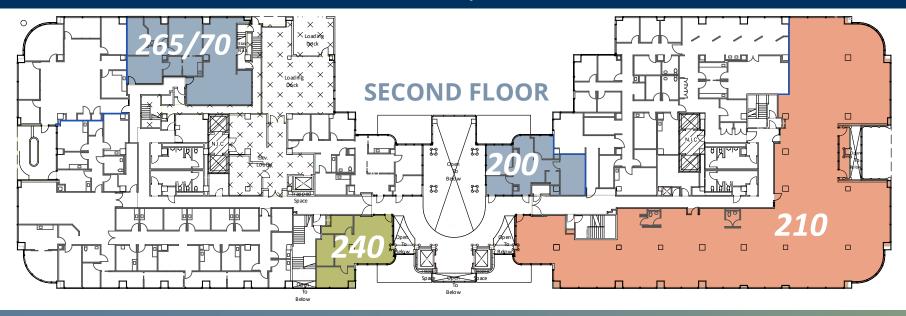

## Suite 200 1,267 RSF

Excellent visibility and access from elevator lobby. Very high ceilings with unparalleled natural light. 5 existing offices

## Suite 210 10,967 RSF

Excellent visibility and access to elevator lobby, sweeping views up and down Van Ness Avenue

#### Suite 240 1,116 RSF

Mostly open space. Immediately off elevator lobby, with excellent visibility. 4 private offices

#### Suite 265/70 2,340 RSF

5 exam rooms, large open space, kitchen. *Available April 2021* 

San Francisco, California