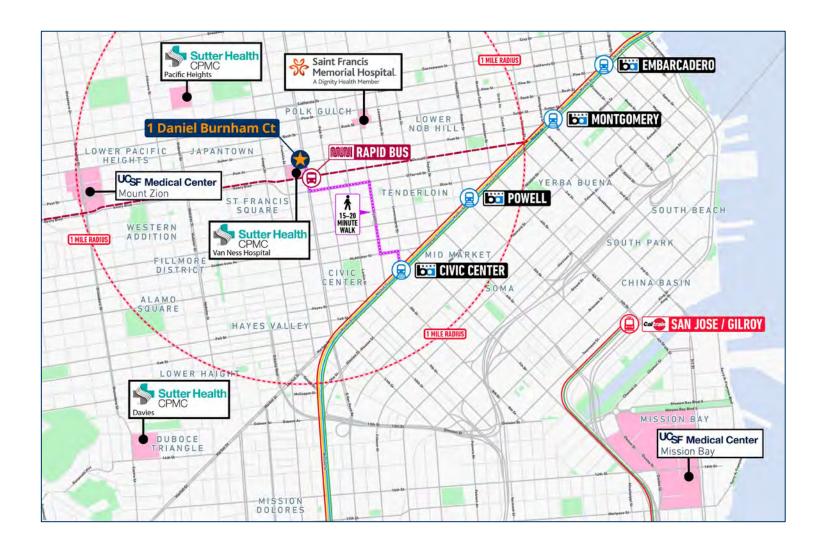

## **LOCATION**

- Central San Francisco location on Van Ness Avenue (101) at Post Street
- Adjacent to Sutter's new, world class, 274-bed CPMC Van Ness Campus
- Excellent public transit options, including MUNI and BART