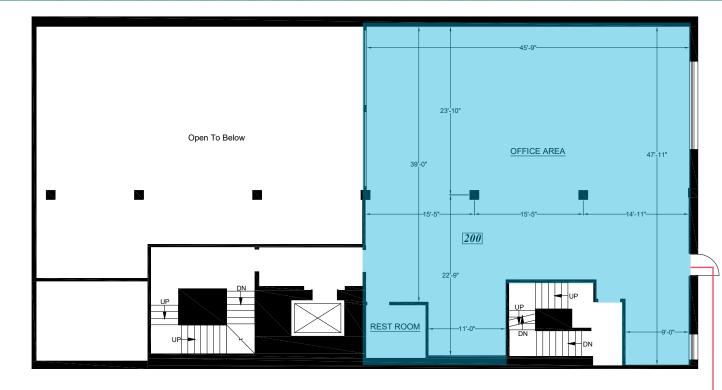

### **JANDEC PROFESSIONAL BUILDING: NEWLY RENOVATED** MEDICAL OFFICE AND/OR CREATIVE & RETAIL

to

and

lot

**222 14<sup>TH</sup> STREET** 

- **MEZZANINE** ±2,457 SF
- Mezzanine level
  - Over looks ground floor
  - Shell condition, ready for improvements
  - ADA restroom in Suite
  - Elevator and stairwell entrance from parking lot

### **JANDEC PROFESSIONAL BUILDING: NEWLY RENOVATED** MEDICAL OFFICE AND/OR CREATIVE & RETAIL

**222 14<sup>TH</sup> STREET** 

- **SECOND FLOOR**
- ±4,594 SF
- stairwel Shell condition ready for improvements and

lot

- High ceilings
- Back stairwell entrance from parking lot
- Skylights and great window line allow for abundance of natural light