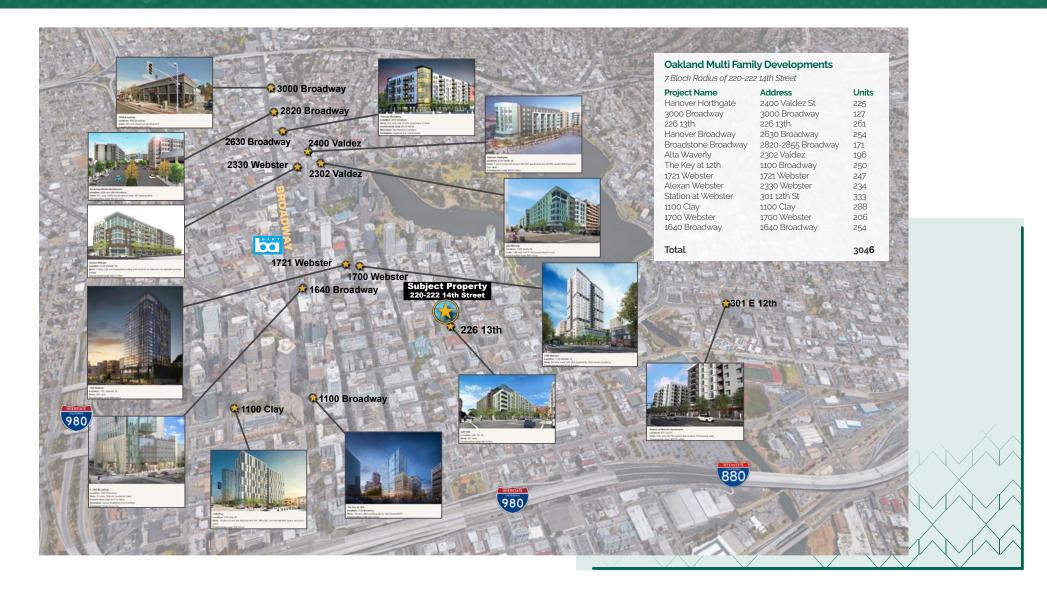

### EXCELLENT LOCATION IN DOWNTOWN OAKLAND

Centrally located 2-story office building with gated parking. Ideally situated between Downtown and Lake Merritt.

#### **Building Highlights**

- Dental/Medical Lab/Creative Office
- ADA Building access
- ADA restrooms and corridors on every floor
- \*\$50.00 TI Allowance Reflected in Rental Rate
- Fire sprinklers
- New ADA Elevator
- New HVAC Units
- Cold Shell; Built-to-Suit
- On-site secured parking lot
- Secured Intercom Building Entry
- 800 Amp / 3 phase
- 4 blocks to BART
- Building Signage Available