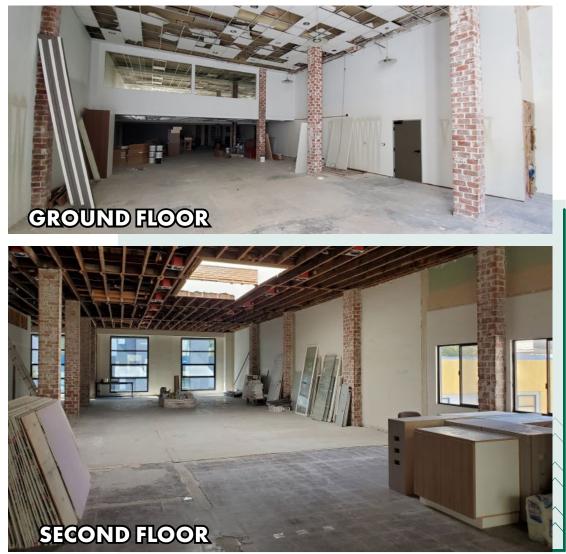

## **GROUND FLOOR**

## ±3,671 SF

- Shell condition ready for improvements
- Retail frontage
- Divisible
- Accessible by ADA ramp from Parking Lot

### **JANDEC PROFESSIONAL BUILDING: NEWLY RENOVATED** MEDICAL OFFICE AND/OR CREATIVE & RETAIL

**222 14<sup>TH</sup> STREET** 

- **SECOND FLOOR**
- ±4,594 SF
- stairwel Shell condition ready for improvements and

lot

- High ceilings
- Back stairwell entrance from parking lot
- Skylights and great window line allow for abundance of natural light