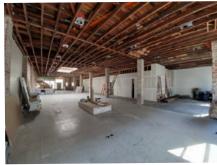

### **JANDEC PROFESSIONAL BUILDING: NEWLY RENOVATED** MEDICAL OFFICE AND/OR CREATIVE & RETAIL

**222 14<sup>TH</sup> STREET** 

- **SECOND FLOOR**
- ±4,594 SF
- stairwel Shell condition ready for improvements and

lot

- High ceilings
- Back stairwell entrance from parking lot
- Skylights and great window line allow for abundance of natural light