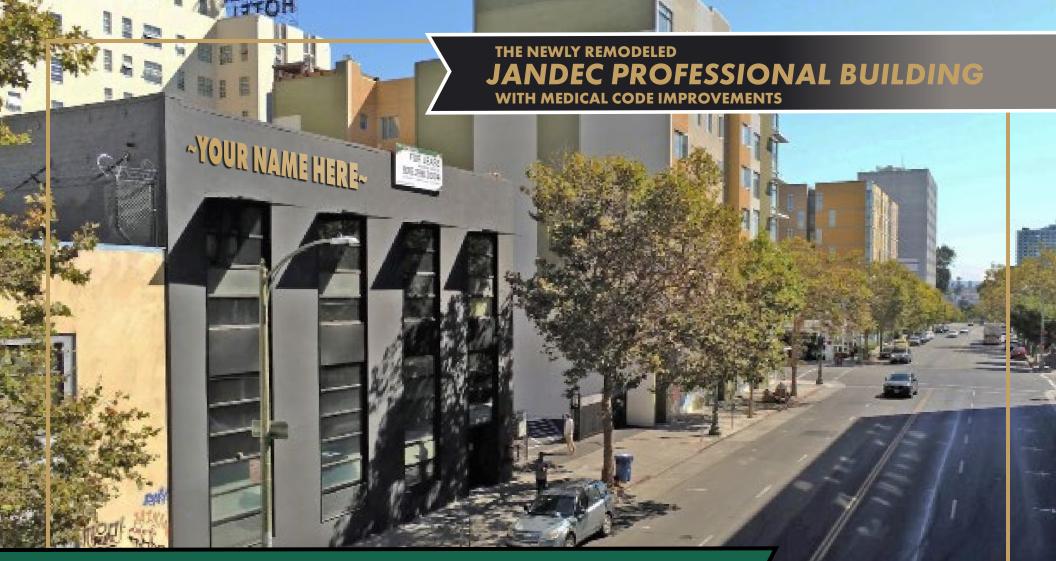

## FOR LEASE | 222 14TH STREET, DOWNTOWN OAKLAND MEDICAL/DENTAL OFFICE, CREATIVE OFFICE, RETAIL

### JANDEC PROFESSIONAL BUILDING: NEWLY RENOVATED MEDICAL OFFICE AND/OR CREATIVE & RETAIL

### EXCELLENT LOCATION IN DOWNTOWN OAKLAND

Centrally located 2-story office building with gated parking. Ideally situated between Downtown and Lake Merritt.

## JANDEC PROFESSIONAL BUILDING: NEWLY RENOVATED MEDICAL OFFICE AND/OR CREATIVE & RETAIL

#### **Building Highlights**

- Dental/Medical Lab/Creative Office
- ADA Building access
- ADA restrooms and corridors on every floor
- \*\$50.00 TI Allowance Reflected in Rental Rate
- Fire sprinklers
- New ADA Elevator
- New HVAC Units
- Cold Shell; Built-to-Suit
- On-site secured parking lot
- Secured Intercom Building Entry
- 800 Amp / 3 phase
- 4 blocks to BART
- Building Signage Available