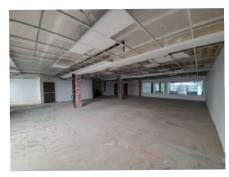

## ±3,671 SF

- Shell condition ready for improvements
- Retail frontage
- Divisible
- Accessible by ADA ramp from Parking Lot