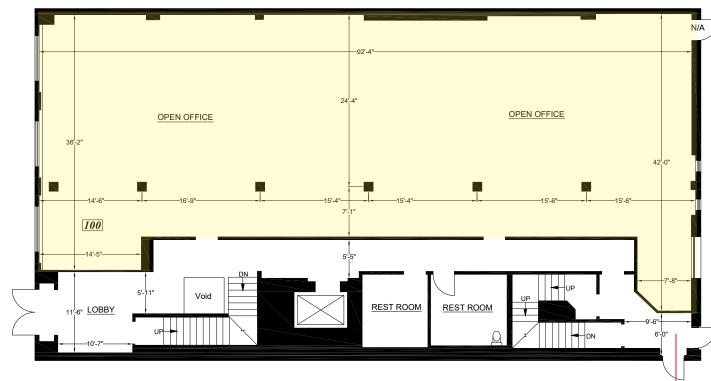

## **GROUND FLOOR**

## ±3,671 SF

- Shell condition ready for improvements
- Retail frontage
- Divisible
- Accessible by ADA ramp from Parking Lot

#### to ↓ parking lot, ADA Access Ramp