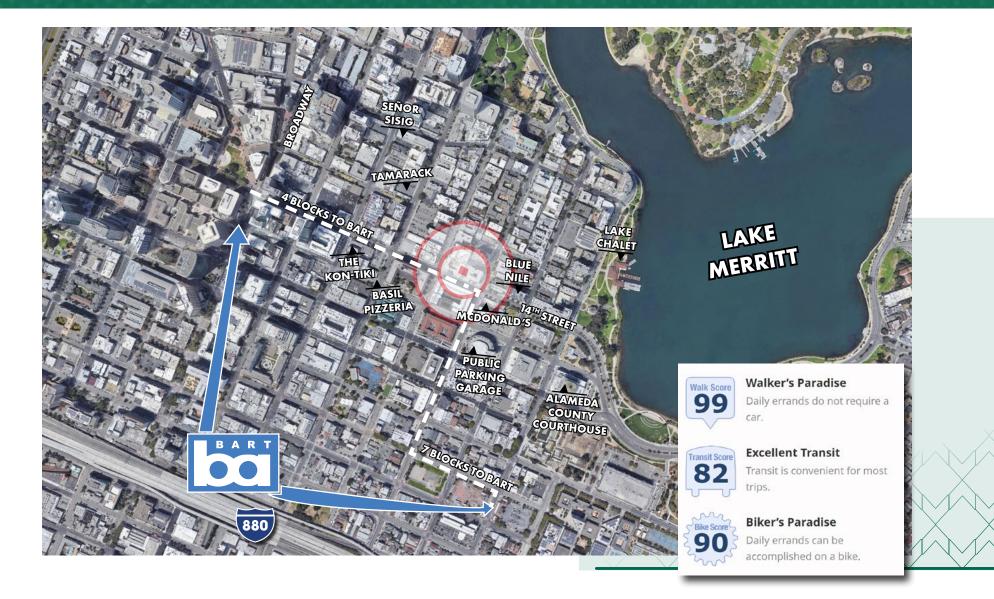

#### **Building Highlights**

- Dental/Medical Lab/Creative Office
- ADA Building access
- ADA restrooms and corridors on every floor
- \*\$50.00 TI Allowance Reflected in Rental Rate
- Fire sprinklers
- New ADA Elevator
- New HVAC Units
- Cold Shell; Built-to-Suit
- On-site secured parking lot
- Secured Intercom Building Entry
- 800 Amp / 3 phase
- 4 blocks to BART
- Building Signage Available

### EXCELLENT LOCATION IN DOWNTOWN OAKLAND

Centrally located 2-story office building with gated parking. Ideally situated between Downtown and Lake Merritt.