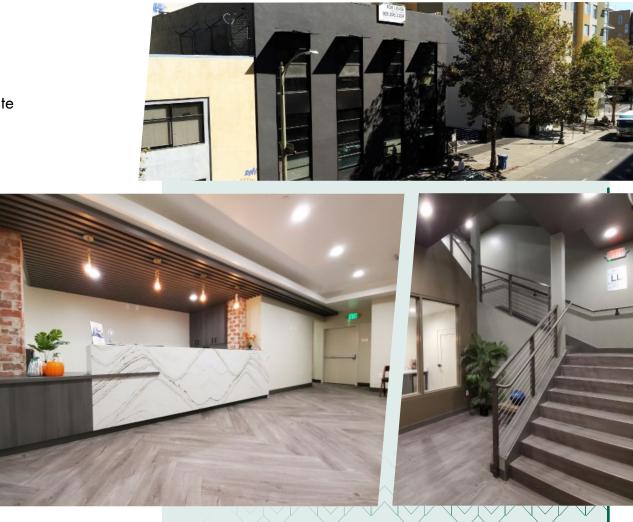

#### **Building Highlights**

- Dental/Medical Lab/Creative Office
- ADA Building access
- ADA restrooms and corridors on every floor
- \*\$50.00 TI Allowance Reflected in Rental Rate
- Fire sprinklers
- New ADA Elevator
- New HVAC Units
- Cold Shell; Built-to-Suit
- On-site secured parking lot
- Secured Intercom Building Entry
- 800 Amp / 3 phase
- 4 blocks to BART
- Building Signage Available

## JANDEC PROFESSIONAL BUILDING: NEWLY RENOVATED MEDICAL OFFICE AND/OR CREATIVE & RETAIL

**222 14<sup>TH</sup> STREET** 