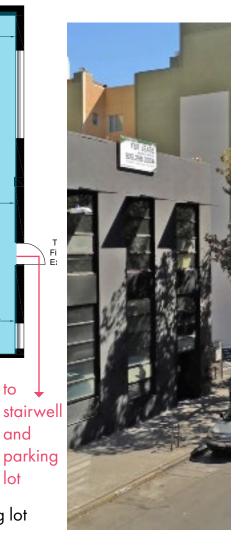

#### to ↓ parking lot, ADA Access Ramp

### **JANDEC PROFESSIONAL BUILDING: NEWLY RENOVATED** MEDICAL OFFICE AND/OR CREATIVE & RETAIL

to

and

lot

**222 14<sup>TH</sup> STREET** 

- **MEZZANINE** ±2,457 SF
- Mezzanine level
  - Over looks ground floor
  - Shell condition, ready for improvements
  - ADA restroom in Suite
  - Elevator and stairwell entrance from parking lot

lot

- High ceilings
- Back stairwell entrance from parking lot
- Skylights and great window line allow for abundance of natural light