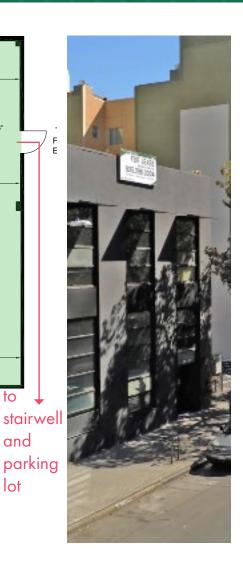

### EXCELLENT LOCATION IN DOWNTOWN OAKLAND

Centrally located 2-story office building with gated parking. Ideally situated between Downtown and Lake Merritt.

#### to ↓ parking lot, ADA Access Ramp