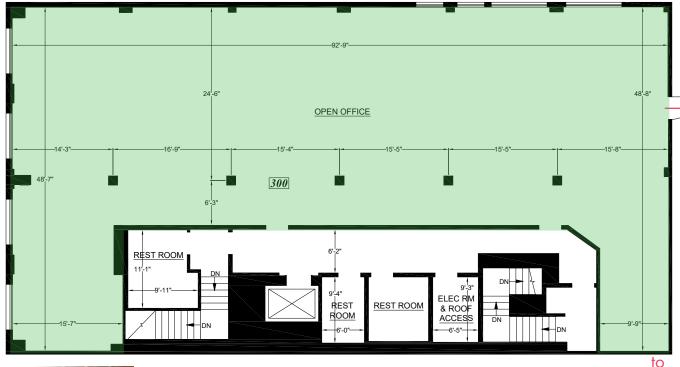

### **JANDEC PROFESSIONAL BUILDING: NEWLY RENOVATED** MEDICAL OFFICE AND/OR CREATIVE & RETAIL

**222 14<sup>TH</sup> STREET** 

- **SECOND FLOOR**
- ±4,594 SF
- stairwel Shell condition ready for improvements and

lot

- High ceilings
- Back stairwell entrance from parking lot
- Skylights and great window line allow for abundance of natural light