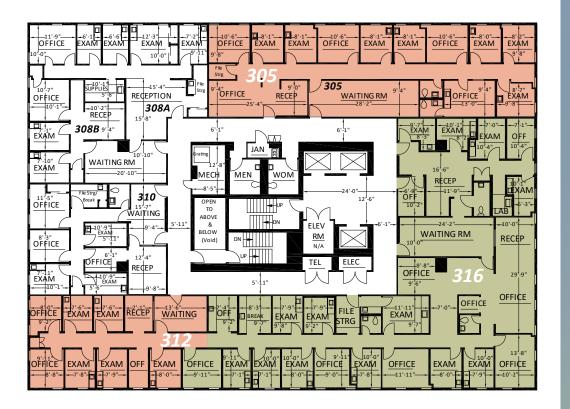

#### THIRD FLOOR

Suite 305 2,359 RSF

Reception area with large waiting room, 7 exam rooms, 5 private offices, 2 restrooms

Suite 312 1,207 RSF

2 corner offices with excellent natural light. 5 exam rooms, break room, waiting room

Suite 316 4,326 RSF

Medical clinic space immediately off elevator lobby with 13 exam rooms, 7 offices, break room, 3 restrooms, and a lab

3838 California Street, San Francisco