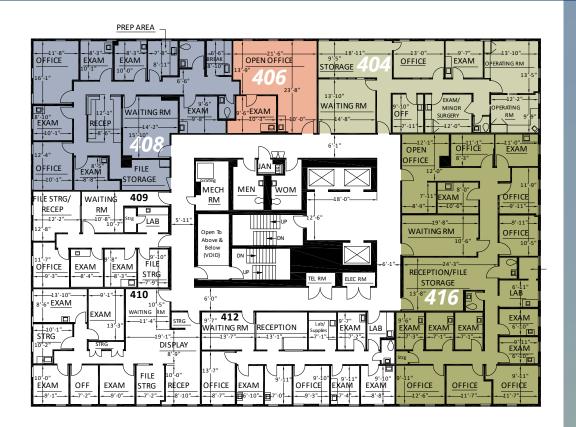

### **FOURTH FLOOR**

Suite 404 1,593 RSF

4 exam rooms, waiting/reception, private office, internal restroom

Suite 406 603 RSF

Current medical office administrative use with open area and one exam room. Prior layout, two exam rooms and one office and one storage room

Suite 408 2,057 RSF

Waiting room/reception area. 5 exam rooms, 2 office, in-suite bathroom and file storage room

Suite 416 2,919 RSF

7 exam rooms, 7 offices, 1 lab area, waiting room, restrooms and large reception/storage area.