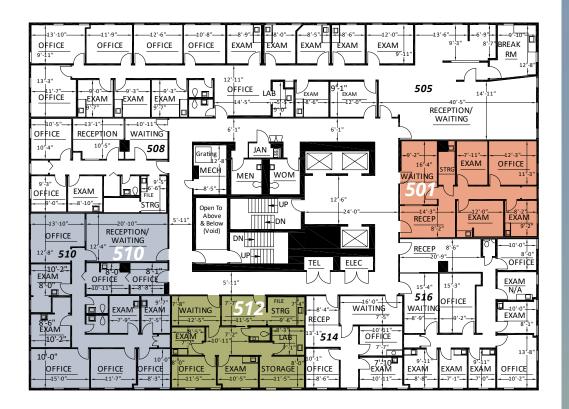

#### FIFTH FLOOR

Suite 501 1,038 RSF

Waiting room/reception area. 3 exam rooms, 1 office, storage

Suite 510 1.892 RSF

Large waiting/reception area, 4 exam rooms, 4 private offices. 2 restrooms

Suite 512 961 RSF

Waiting room/reception. 2 exam rooms, 1 office, restroom, lab and storage area

3838 California Street, San Francisco