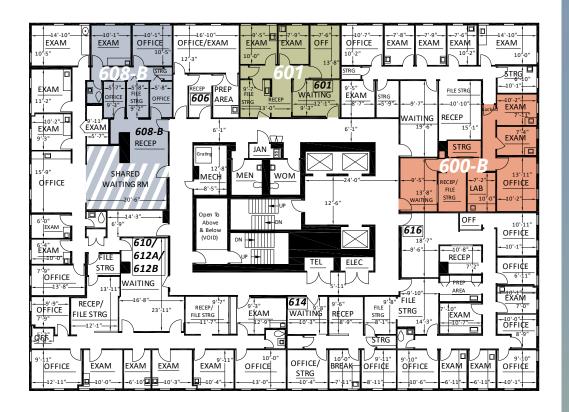

#### **SIXTH FLOOR**

Suite 600-B 896 RSF Reception area, 2 exam rooms, 1 office, 1 lab, storage

**Suite 601 725 RSF**Reception area, 2 exam rooms, 1 office, breakroom

Suite 608-B 958 RSF Reception area, 1 exam room, 3 offices, restroom, storage, shared waiting room