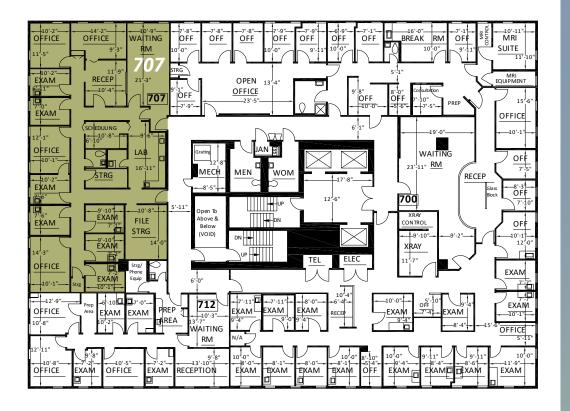

### **SEVENTH FLOOR**

Suite 707 2,786 RSF

Excellent views, corner office. Large waiting room, reception room, 7 exam rooms, 5 offices, 1 lab, 1 restroom, storage