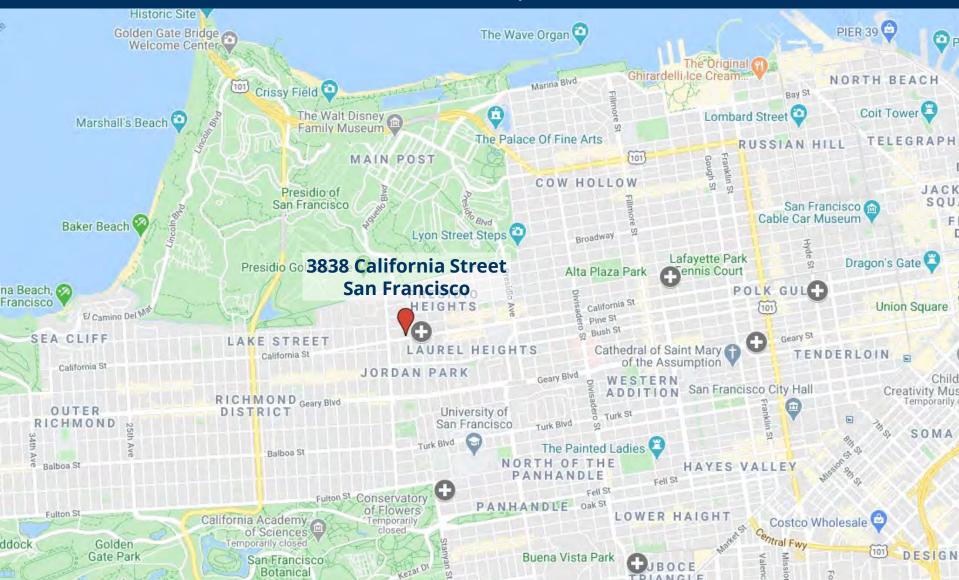

# 3838 California Street Medical Center

3838 California Street, San Francisco

3838 California Street, San Francisco

#### **OPPORTUNITY**

- Medical suites from 603 to 5,000 sf+
- Major renovation and common area upgrades recently completed
- Numerous best-in-class specialist practices
- Excellent Laurel Heights location and demographics
- Most significant medical office building in northwest part of San Francisco
- Close to the Golden Gate Bridge