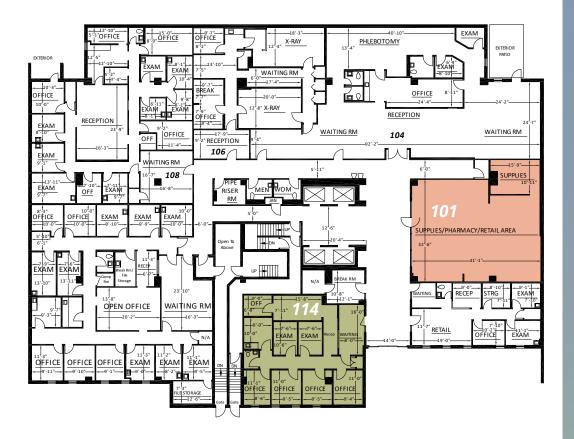

#### **FIRST FLOOR**

Suite 100 1,698–2,671 RSF Lobby / First floor suite with street frontage. Former Pharmacy. Open retail area with supplies/storage area

Suite 114 1,521 RSF Lobby / First floor suite with excellent lobby frontage/visibility. 7 office/exam rooms, break room, internal restroom and ample reception/waiting