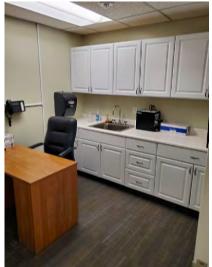

### Medical Office Space for Sublease through April 30, 2027

Approximately 2,376 sf 4 large exam rooms

2 large offices with excellent window line

Conference room

Kitchenette

Restroom

Large waiting room and staff area

#### **SECOND FLOOR**

Suite 2018 ±2,376 RSF

- Medical office space **SUBLEASE** through April 30, 2027
- 4 large exam rooms
- 2 large offices with excellent window line
- Conference room
- Kitchenette
- Restroom
- Large waiting room and staff area