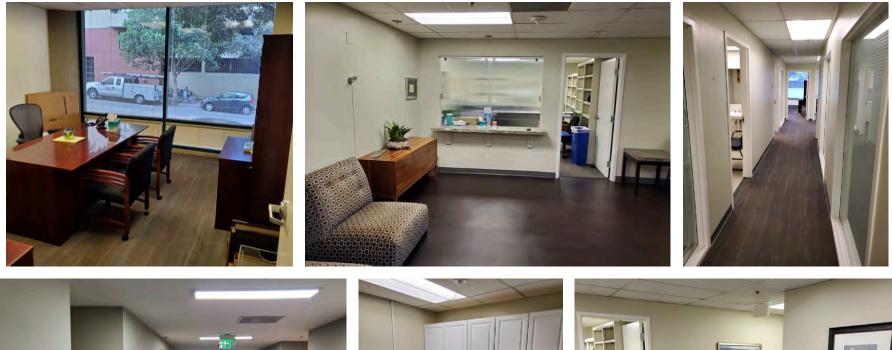

### Medical Office Space for Sublease through April 30, 2027

Approximately 2,376 sf 4 large exam rooms

2 large offices with excellent window line

Conference room

Kitchenette

Restroom

Large waiting room and staff area

#### **SECOND FLOOR**

Suite 2018 ±2,376 RSF

- Medical office space **SUBLEASE** through April 30, 2027
- 4 large exam rooms
- 2 large offices with excellent window line
- Conference room
- Kitchenette
- Restroom
- Large waiting room and staff area