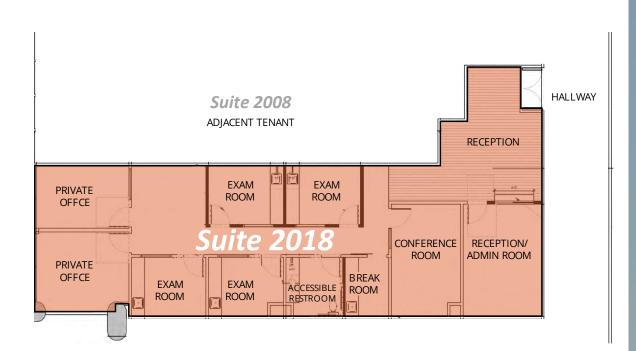

### Medical Office Space for Sublease through April 30, 2027

Approximately 2,376 sf 4 large exam rooms

2 large offices with excellent window line

Conference room

Kitchenette

Restroom

Large waiting room and staff area

#### **SECOND FLOOR**

Suite 2018 ±2,376 RSF

- Medical office space **SUBLEASE** through April 30, 2027
- 4 large exam rooms
- 2 large offices with excellent window line
- Conference room
- Kitchenette
- Restroom
- Large waiting room and staff area