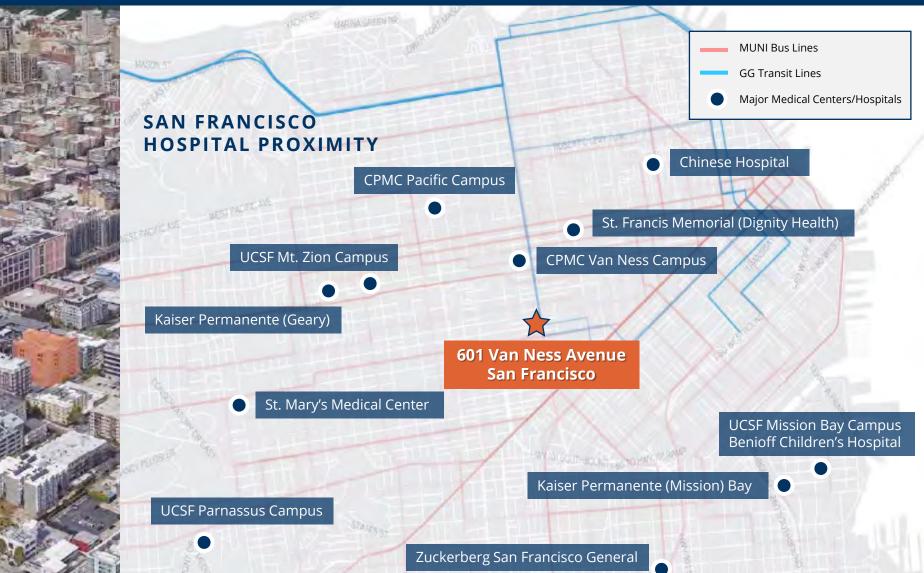

### **LOCATION**

- Very close to CPMC Medical Center in heart of Van Ness Corridor medical district
- Walking distance to BART
- Main MUNI lines on Van Ness

• Term is through April 30, 2027