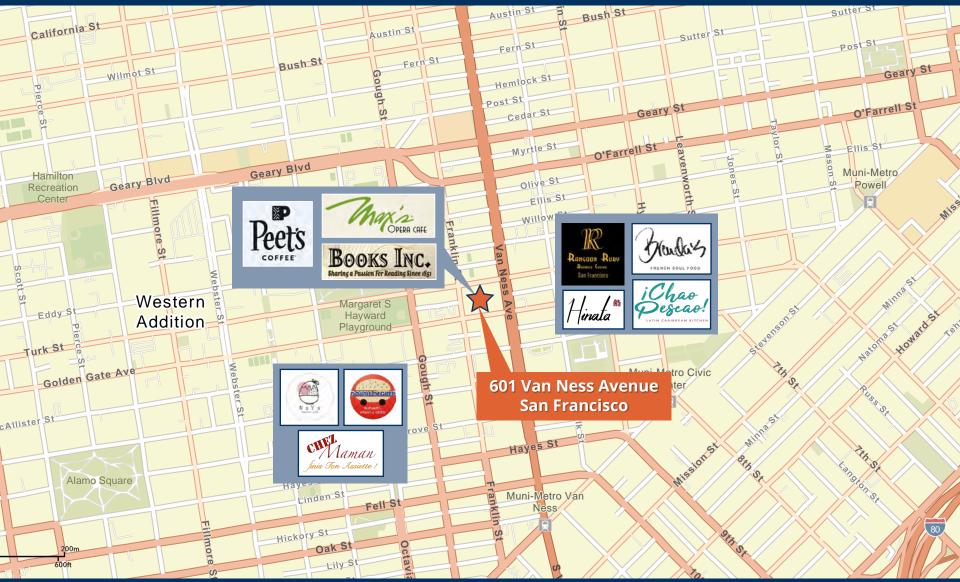

#### **BUILDING**

- Opera Plaza offers a unique mix of retail (Max's Opera Café, Peets Coffee, Books Inc), medical office, professional office and residential
- Excellent on-site parking
- Attractive atrium area
- On-site management
- Recently upgraded common areas