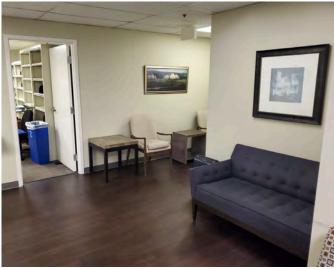

### Medical Office Space for Sublease through April 30, 2027

Approximately 2,376 sf 4 large exam rooms

2 large offices with excellent window line

Conference room

Kitchenette

Restroom

Large waiting room and staff area

#### **SECOND FLOOR**

Suite 2018 ±2,376 RSF

- Medical office space **SUBLEASE** through April 30, 2027
- 4 large exam rooms
- 2 large offices with excellent window line
- Conference room
- Kitchenette
- Restroom
- Large waiting room and staff area