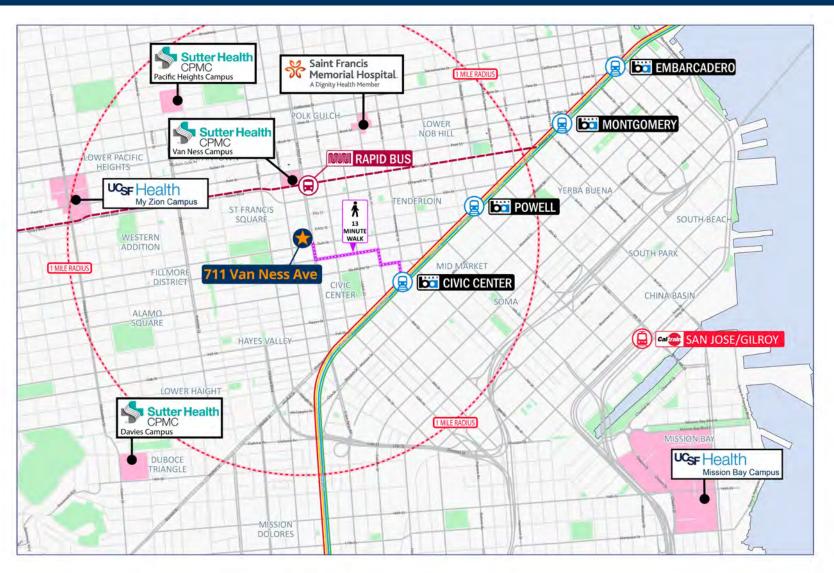

### **LOCATION**

- Central San Francisco location
- 2 blocks to San Francisco City Hall and Civic Center
- 5 blocks to Sutter Health's new state-of-the-art 274 bed CPMC Van Ness Campus
- Walking distance to extensive public transit network (including BART, Golden Gate Transit, MUNI)
- On-site secured parking