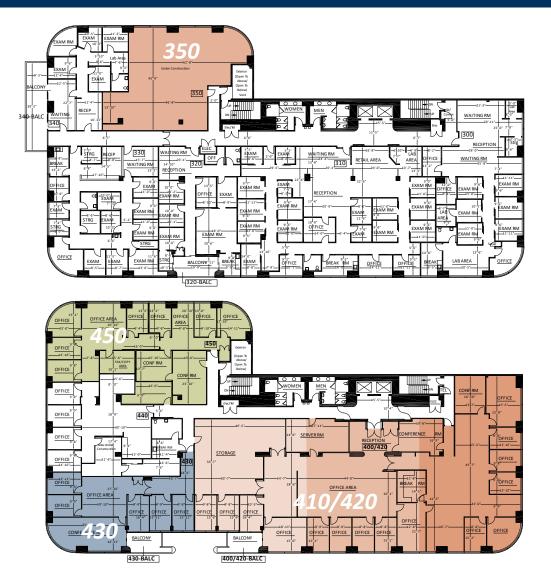

#### **THIRD FLOOR** Suite 350

Shell space

2,586 RSF

#### FOURTH FLOOR

Suite 410/4203,112 - 10,238 RSFProfessional Office layout. 8-10 window line<br/>offices, open layout for office intensive with<br/>conference rooms and storage

Suite 4302,314 RSFProfessional Office layout. 5 private offices,<br/>open area for workstations, large conference<br/>room, private outdoor balcony.

Suite 450 1,728 - 3,635 RSF Professional Office layout. Multiple offices along window line, two large interior conference rooms. Lots of natural light